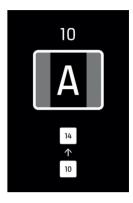

# MAKING AN ELEVATOR CALL WITH KONE REMOTECALL

When the KONE RemoteCall application is opened, the recent and favorite elevator calls are displayed. The user makes the elevator call and the letter of the allocated elevator is displayed. If the desired elevator call is not listed in the favorites view, the user can make the needed elevator call by first selecting the departure floor and then the destination floor. The call can then be added as a favorite if desired.

## Slider user interface

۲

2. User indicates destination floor

3. Elevator call is processed

4. Allocated elevator is displayed

Smith John

User information screen

Û