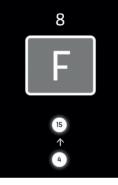

## Slider user interface

۲

2. User indicates destination floor

3. Elevator call is processed

4. Allocated elevator is displayed

Smith John

User information screen

Û

5. Arrival of the elevator is indicated

Smith John

Floors

Devices

(î)

N

П

۲