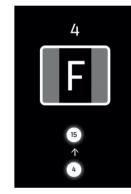

# MAKING AN ELEVATOR CALL WITH KONE REMOTECALL

When the KONE RemoteCall application is opened, the recent and favorite elevator calls are displayed. The user makes the elevator call and the letter of the allocated elevator is displayed. If the desired elevator call is not listed in the favorites view, the user can make the needed elevator call by first selecting the departure floor and then the destination floor. The call can then be added as a favorite if desired.

## Slider user interface

۲

2. User indicates destination floor

3. Elevator call is processed

4. Allocated elevator is displayed

Smith John

User information screen

Û

5. Arrival of the elevator is indicated

Smith John

Floors

Devices

(î)

N

П

۲