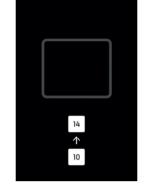

## Slider user interface

۲

2. User indicates destination floor

3. Elevator call is processed

4. Allocated elevator is displayed

Smith John

User information screen

Û

5. Arrival of the elevator is indicated

Smith John

Floors

Devices

(î)

N

П

۲