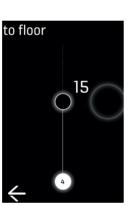

## Slider user interface

۲

2. User indicates destination floor

3. Elevator call is processed

4. Allocated elevator is displayed

Smith John

User information screen

Û

# MANAGING KONE REMOTECALL IN YOUR BUILDING

KONE People Flow Manager software allows you to easily create and manage user accounts:

- Add or remove users
- View all users

1. User indicates

departure floor