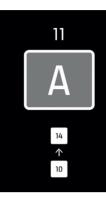

# MAKING AN ELEVATOR CALL WITH KONE REMOTECALL

When the KONE RemoteCall application is opened, the recent and favorite elevator calls are displayed. The user makes the elevator call and the letter of the allocated elevator is displayed. If the desired elevator call is not listed in the favorites view, the user can make the needed elevator call by first selecting the departure floor and then the destination floor. The call can then be added as a favorite if desired.

## Slider user interface

۲

2. User indicates destination floor

3. Elevator call is processed

4. Allocated elevator is displayed

Smith John

User information screen

Û