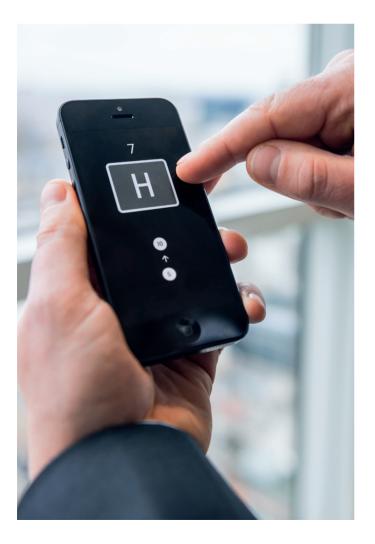

# MAKING AN ELEVATOR CALL WITH KONE REMOTECALL

When the KONE RemoteCall application is opened, the recent and favorite elevator calls are displayed. The user makes the elevator call and the letter of the allocated elevator is displayed. If the desired elevator call is not listed in the favorites view, the user can make the needed elevator call by first selecting the departure floor and then the destination floor. The call can then be added as a favorite if desired.