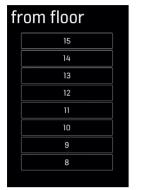

# MAKING AN ELEVATOR CALL WITH KONE REMOTECALL

When the KONE RemoteCall application is opened, the recent and favorite elevator calls are displayed. The user makes the elevator call and the letter of the allocated elevator is displayed. If the desired elevator call is not listed in the favorites view, the user can make the needed elevator call by first selecting the departure floor and then the destination floor. The call can then be added as a favorite if desired.

# MANAGING KONE REMOTECALL IN YOUR BUILDING

KONE People Flow Manager software allows you to easily create and manage user accounts:

- Add or remove users
- View all users

1. User indicates

departure floor