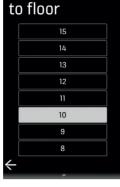

# MAKING AN ELEVATOR CALL WITH KONE REMOTECALL

When the KONE RemoteCall application is opened, the recent and favorite elevator calls are displayed. The user makes the elevator call and the letter of the allocated elevator is displayed. If the desired elevator call is not listed in the favorites view, the user can make the needed elevator call by first selecting the departure floor and then the destination floor. The call can then be added as a favorite if desired.

## Slider user interface

۲

2. User indicates destination floor

3. Elevator call is processed

4. Allocated elevator is displayed

Smith John

User information screen

Û