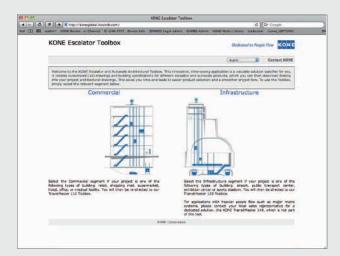

#### **KONE Escalator Toolbox – including BIM models**

 With the KONE Escalator Toolbox you can create a detailed equipment specification online and customized CAD drawings for preliminary planning.

The KONE Escalator Toolbox is available online at http://koneglobal.hostctb.com/

■ KONE Building Information Modeling (BIM) models make it easier and quicker for architects to prepare digital escalator designs. Included in the Escalator Toolbox, these models are compatible with most common project documentation systems and include the latest KONE escalator specifications. Once your design is ready, you can send the specifications directly to a KONE sales representative for tendering and/or ordering.