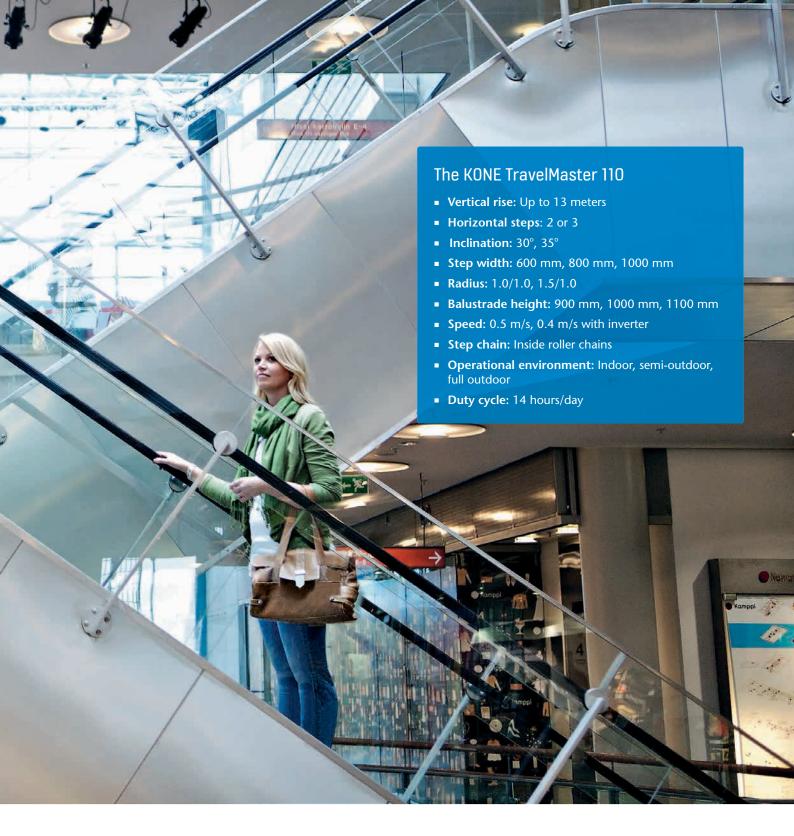

# THE RIGHT ESCALATOR FOR YOUR OPERATIONAL NEEDS

### KONE TRAVELMASTER™ 110

The KONE TravelMaster 110 solution is a reliable, efficient escalator package designed for retail environments. It complies with all relevant international and local safety codes, and can be enhanced with the latest KONE signalization and LED lighting options for additional convenience, passenger guidance, and visual appeal. It includes a worm gear drive combined with the smart stardelta operational mode which automatically regulates the current needed depending on the actual step load.