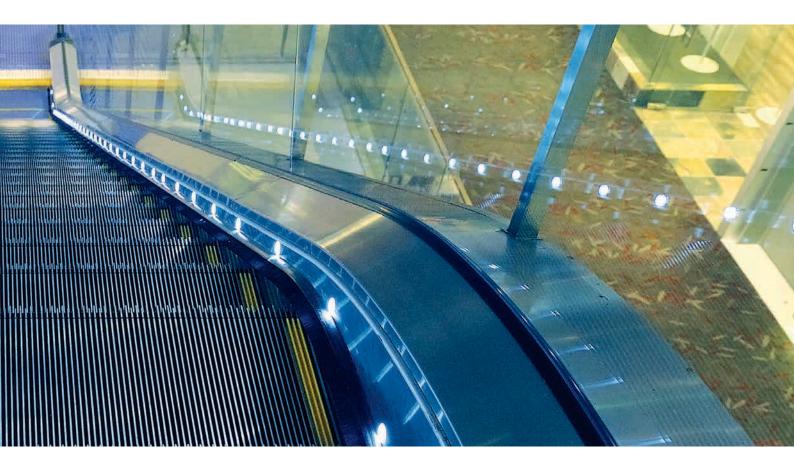

### INNOVATIVE AND ATTRACTIVE LIGHTING SOLUTIONS

KONE's new cladding, lighting solutions for signs, and traffic lights provide the final touch to your escalator's visual design. Our traffic-light options – cube, road sign, and traffic pole – provide a simple, stylish approach to safety and passenger guidance.

### → A WIDE RANGE OF DESIGN OPTIONS

KONE's design offering consists of a wide range of innovative materials and features. The combination of unique textured and patterned cladding materials with novel lighting solutions creates a stunning visual effect.

### 3 ATTENTION TO DETAIL AND EXCELLENT FINISHING QUALITY

All of our escalator components are designed with great attention to detail. KONE escalators are equipped with attractive front plates, guards, and access covers – all with high quality finishing. The design of KONE products is harmonized throughout our portfolio for a consistent look and feel in your building.

### TAILOR-MADE POSSIBILITIES

KONE's renowned engineering and design capabilities are always available to help you realize your architectural vision with customized specifications for your premises.

New attractive lighting and guidance solutions that improve the safety of your escalator: