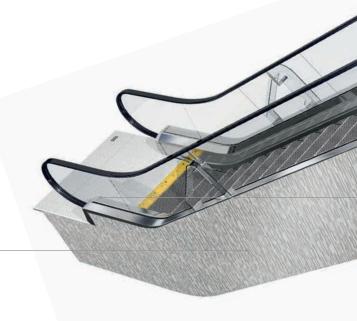

The KONE TravelMaster™ 110 has been designed to both maximize safety for passengers and make it easy to inspect the condition of the equipment, ensuring that it operates reliably and safely at all times.

# COMPREHENSIVE RANGE OF SAFETY OPTIONS

ALARM FOR TRAVEL DIRECTION

An alarm sounds if passengers enter an escalator in the wrong direction

2 VISUAL GUIDANCE
Traffic signalization, skirt lighting,

Traffic signalization, skirt lighting, yellow comb segment, and step demarcations provide extra visual guidance for passengers.

FALL-PREVENTION FEATURES

A fall-protection barrier and extended balustrades provide additional passenger protection.

For a complete list of standard and optional safety features please contact your local KONE sales representative.