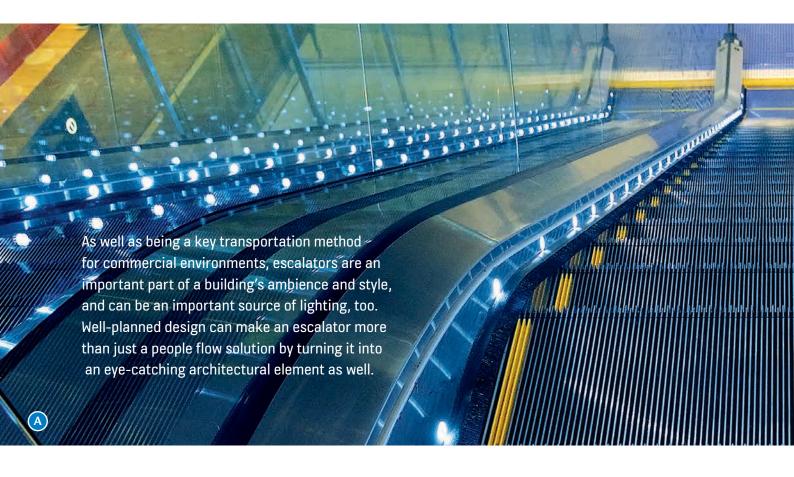

### INNOVATIVE AND ATTRACTIVE LIGHTING SOLUTIONS

KONE's new cladding, lighting solutions for signs, and traffic lights provide the final touch to your escalator's visual design. Our traffic-light options – cube, road sign, and traffic pole – provide a simple, stylish approach to safety and passenger guidance.

### → A WIDE RANGE OF DESIGN OPTIONS

KONE's design offering consists of a wide range of innovative materials and features. The combination of unique textured and patterned cladding materials with novel lighting solutions creates a stunning visual effect.

### 3 ATTENTION TO DETAIL AND EXCELLENT FINISHING QUALITY

All of our escalator components are designed with great attention to detail. KONE escalators are equipped with attractive front plates, guards, and access covers – all with high quality finishing. The design of KONE products is harmonized throughout our portfolio for a consistent look and feel in your building.

### TAILOR-MADE POSSIBILITIES

KONE's renowned engineering and design capabilities are always available to help you realize your architectural vision with customized specifications for your premises.

New attractive lighting and guidance solutions that improve the safety of your escalator: