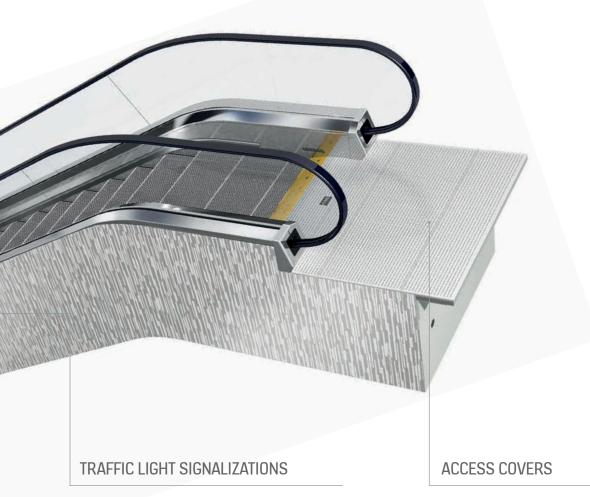

# COMPREHENSIVE RANGE OF SAFETY OPTIONS

ALARM FOR TRAVEL DIRECTION

An alarm sounds if passengers enter an escalator in the wrong direction

2 VISUAL GUIDANCE
Traffic signalization, skirt lighting,

Traffic signalization, skirt lighting, yellow comb segment, and step demarcations provide extra visual guidance for passengers.

FALL-PREVENTION FEATURES

A fall-protection barrier and extended balustrades provide additional passenger protection.

For a complete list of standard and optional safety features please contact your local KONE sales representative.

### INNOVATIVE AND ATTRACTIVE LIGHTING SOLUTIONS

KONE's new cladding, lighting solutions for signs, and traffic lights provide the final touch to your escalator's visual design. Our traffic-light options – cube, road sign, and traffic pole – provide a simple, stylish approach to safety and passenger guidance.

### 3 ATTENTION TO DETAIL AND EXCELLENT FINISHING QUALITY

All of our escalator components are designed with great attention to detail. KONE escalators are equipped with attractive front plates, guards, and access covers – all with high quality finishing. The design of KONE products is harmonized throughout our portfolio for a consistent look and feel in your building.