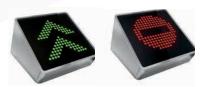

### INNOVATIVE AND ATTRACTIVE LIGHTING SOLUTIONS

KONE's new cladding, lighting solutions for signs, and traffic lights provide the final touch to your escalator's visual design. Our traffic-light options – cube, road sign, and traffic pole – provide a simple, stylish approach to safety and passenger guidance.

- A. LED skirt spot lighting
- B. Traffic light cube
- C. Traffic light road sign
- D. LED skirt lighting

6

## ION CAPABILITIES

Traffic light cube

Traffic light road sign

Stainless steel surface with punched diamond pattern (available in 304# and 443#)

Black painted Stainless steel surface with punched diamond pattern (available in 304# and 443#). Floor numbering is available.