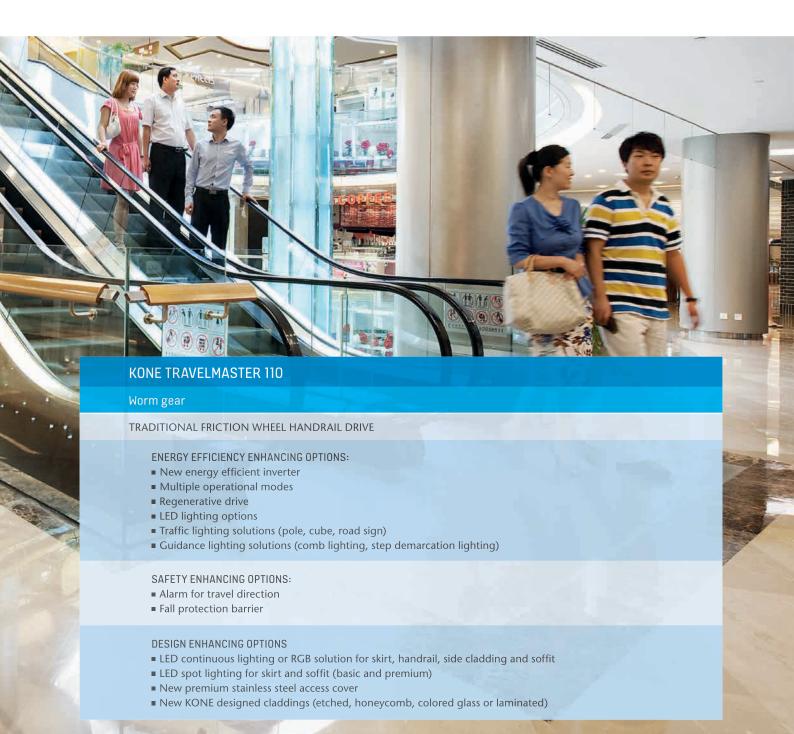

### KONE TRAVELMASTER™ 110

The KONE TravelMaster 110 solution is a reliable, efficient escalator package designed for retail environments. It complies with all relevant international and local safety codes, and can be enhanced with the latest KONE signalization and LED lighting options for additional convenience, passenger guidance, and visual appeal. It includes a worm gear drive combined with the smart stardelta operational mode which automatically regulates the current needed depending on the actual step load.