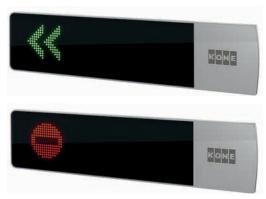

### INNOVATIVE AND ATTRACTIVE LIGHTING SOLUTIONS

KONE's new cladding, lighting solutions for signs, and traffic lights provide the final touch to your escalator's visual design. Our traffic-light options – cube, road sign, and traffic pole – provide a simple, stylish approach to safety and passenger guidance.

- A. LED skirt spot lighting
- B. Traffic light cube
- C. Traffic light road sign
- D. LED skirt lighting

6

## ION CAPABILITIES

Traffic light cube

Traffic light road sign

Stainless steel surface with punched diamond pattern (available in 304# and 443#)

Black painted Stainless steel surface with punched diamond pattern (available in 304# and 443#). Floor numbering is available.