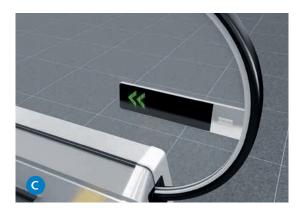

- A. LED skirt spot lighting
- B. Traffic light cube
- C. Traffic light road sign
- D. LED skirt lighting

6