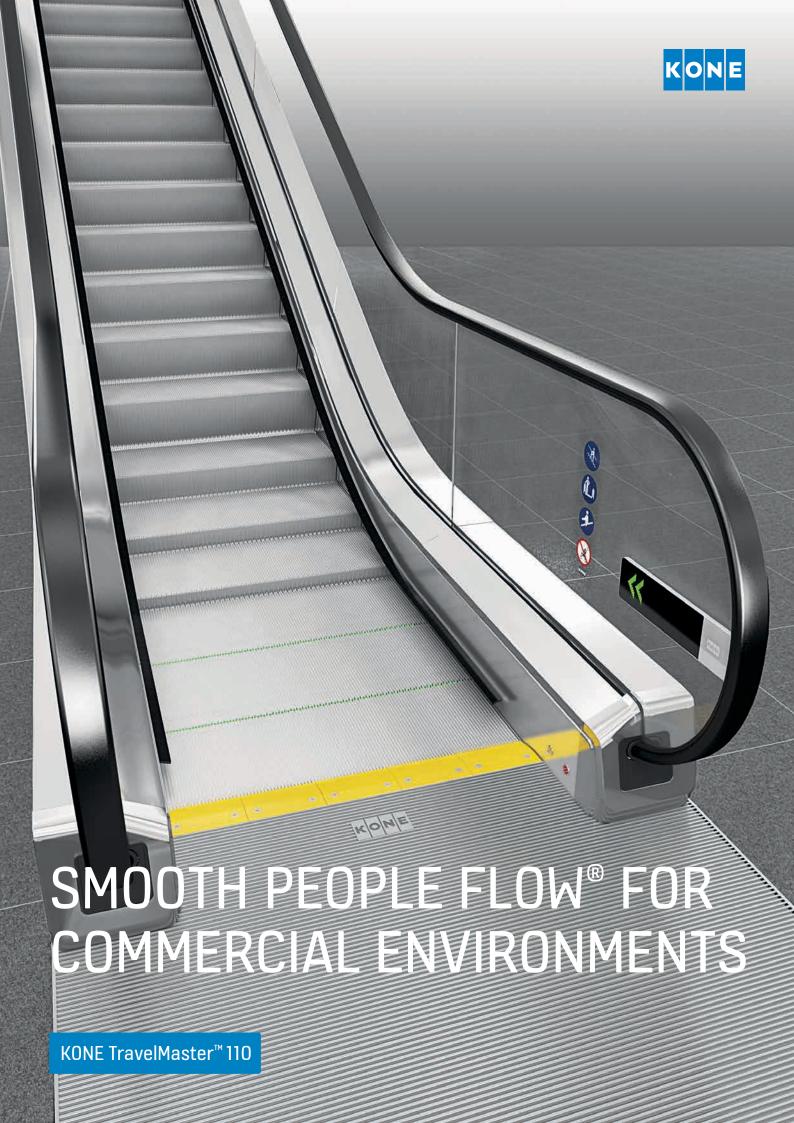

# 3 REASONS TO CHOOSE KONE TRAVELMASTER 110

### ECO-EFFICIENT ESCALATORS THAT REDUCES OPERATIONAL COSTS

- Smart operational modes and an all new inverter optimize energy consumption under different load conditions
- Long lasting LED lighting is up to 80% more efficient than fluorescent lighting and lasts up to 10 times longer

### PEACE OF MIND WITH THE LATEST SAFETY TECHNOLOGY

- New traffic signalization solutions
- Audible alarms provide clear guidance on escalator travel direction

## 3 HIGH QUALITY VISUAL DESIGN FOR THE BEST POSSIBLE USER EXPERIENCE

- Innovative and attractive lighting solutions that also improve passenger guidance and safety
- A wide range of design options to create stunning visual effects and perfectly match your building's architecture
- **High quality component finishes** and a harmonized look and feel throughout the KONE product portfolio