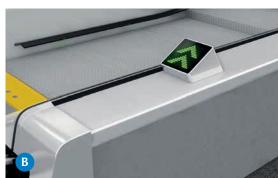

- A. LED skirt spot lighting
- B. Traffic light cube
- C. Traffic light road sign
- D. LED skirt lighting

6