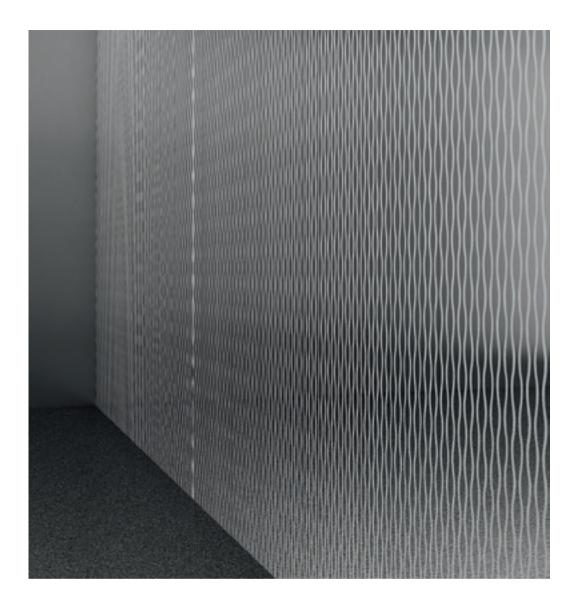

# NOUVEAU GLAMOUR

#### STRIKING, BOLD INTERIORS THAT DELIVER A WOW EFFECT EVERY TIME

Cool colors and bold design elements are brought together in the Nouveau Glamour collection to create a stunning visual impact. Brushed or mirrored stainless steel, or innovative printed 3D glass wall finishes combine with cool stone flooring to bring the interior alive. These contemporary, vivid designs will both captivate and delight in upscale office buildings, retail environments, and hotels where you want to create a wow effect with every elevator ride.

#### DEPTH AND DIMENSION 🔺

Stunning patterned glass with a unique 3D effect helps to create a striking and memorable visual impact.

#### ALIVE WITH LIGHT

The play of subtle diffusion lighting on patterned matt-glass finishes brings the interior alive with dramatic detail that demands attention.