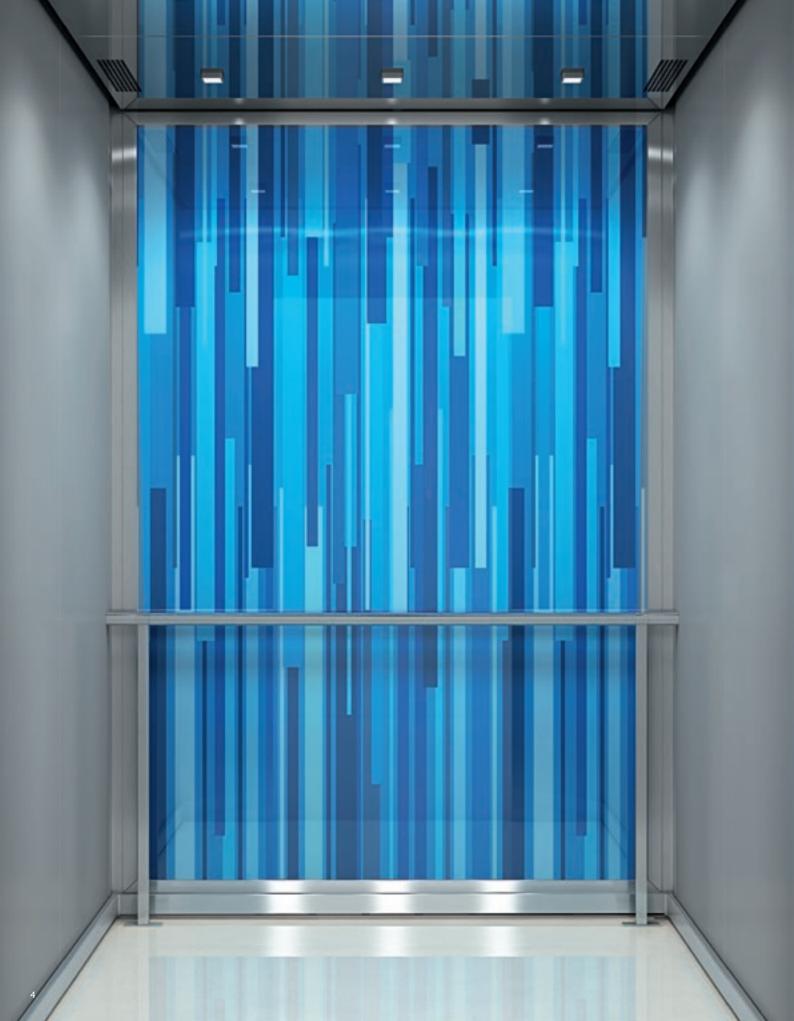

# NOUVEAU GLAMOUR

#### STRIKING, BOLD INTERIORS THAT DELIVER A WOW EFFECT EVERY TIME

Cool colors and bold design elements are brought together in the Nouveau Glamour collection to create a stunning visual impact. Brushed or mirrored stainless steel, or innovative printed 3D glass wall finishes combine with cool stone flooring to bring the interior alive. These contemporary, vivid designs will both captivate and delight in upscale office buildings, retail environments, and hotels where you want to create a wow effect with every elevator ride.

## MORE THAN MEETS A THE EYE

Strong visual elements and bold color combinations create a real wow factor.

#### ALIVE WITH LIGHT

The play of subtle diffusion lighting on patterned matt-glass finishes brings the interior alive with dramatic detail that demands attention.