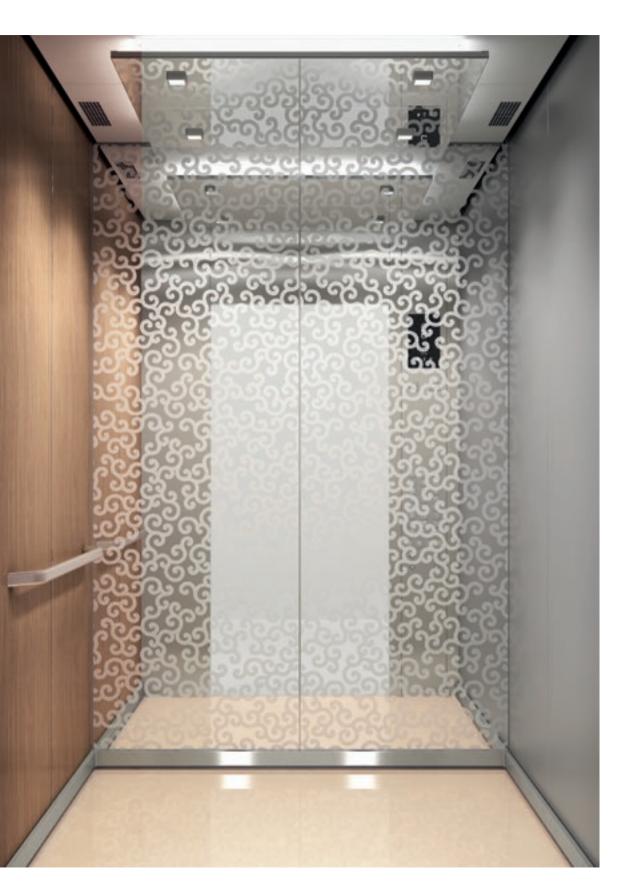

#### DEPTH AND DIMENSION 🔺

Stunning patterned glass with a unique 3D effect helps to create a striking and memorable visual impact.

## MORE THAN MEETS A THE EYE

Strong visual elements and bold color combinations create a real wow factor.

#### ALIVE WITH LIGHT

The play of subtle diffusion lighting on patterned matt-glass finishes brings the interior alive with dramatic detail that demands attention.