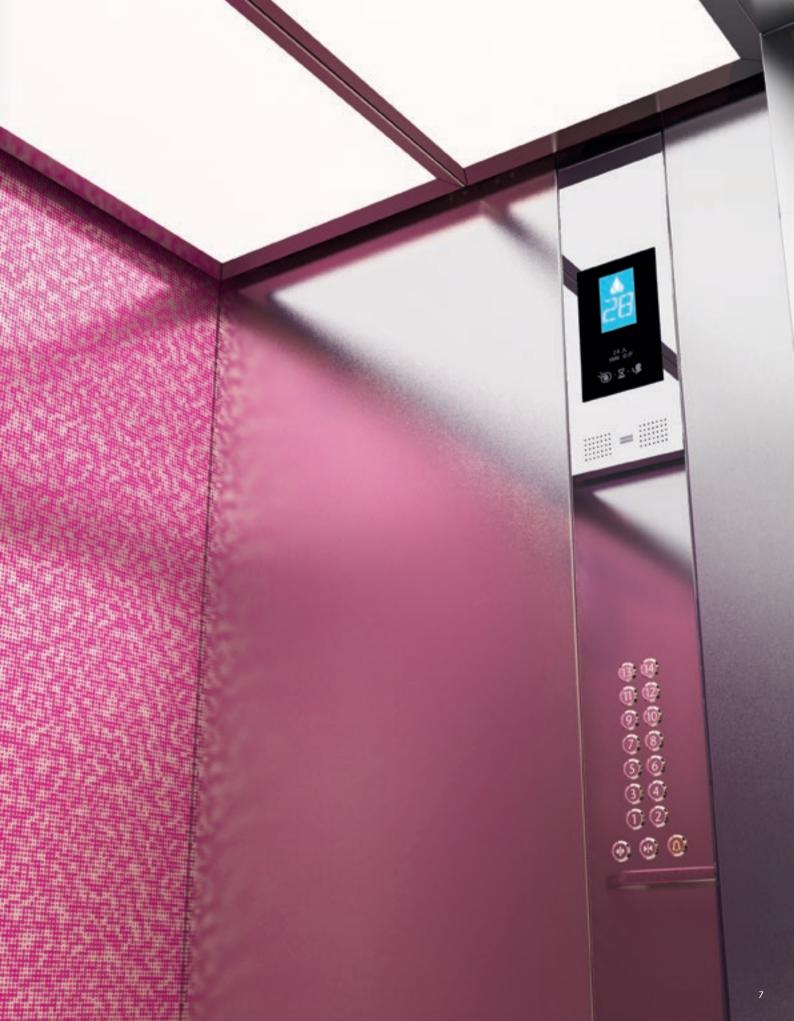

### SOPHISTICATED, CAPTIVATING INTERIORS THAT REFLECT, REWARD, AND INSPIRE

Industrial Chic takes its inspiration from the cool sophistication of industrial design to create harmonious interiors that draw the eye in. Colored, stainless, printed, and brushed steel blend with modern lighting. These chic, functional designs speak volumes, but with a cool, quiet voice, and are the perfect match for sleek and modern interiors in both residential and commercial buildings.

#### CLASSIC CONTRAST

Classic stainless steel with an innovative twist – patterned and brushed steel walls contrast with metal finishes, adding depth and detail.

#### REFLECTIVE AND REWARDING

Painted and stainless steel wall materials combine to produce modern interiors that are simultaneously functional and beautiful.

#### A SUBTLE TOUCH OF CLASS 🔺

Rich yet discreet finishes that make a strong visual statement while creating a sophisticated, elegant interior that rewards and inspires.