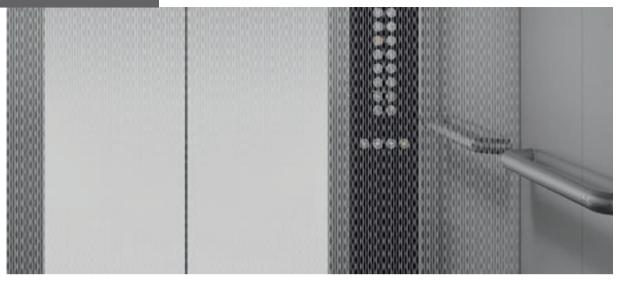

# NOUVEAU GLAMOUR

#### STRIKING, BOLD INTERIORS THAT DELIVER A WOW EFFECT EVERY TIME

Cool colors and bold design elements are brought together in the Nouveau Glamour collection to create a stunning visual impact. Brushed or mirrored stainless steel, or innovative printed 3D glass wall finishes combine with cool stone flooring to bring the interior alive. These contemporary, vivid designs will both captivate and delight in upscale office buildings, retail environments, and hotels where you want to create a wow effect with every elevator ride.

#### DEPTH AND DIMENSION 🔺

Stunning patterned glass with a unique 3D effect helps to create a striking and memorable visual impact.