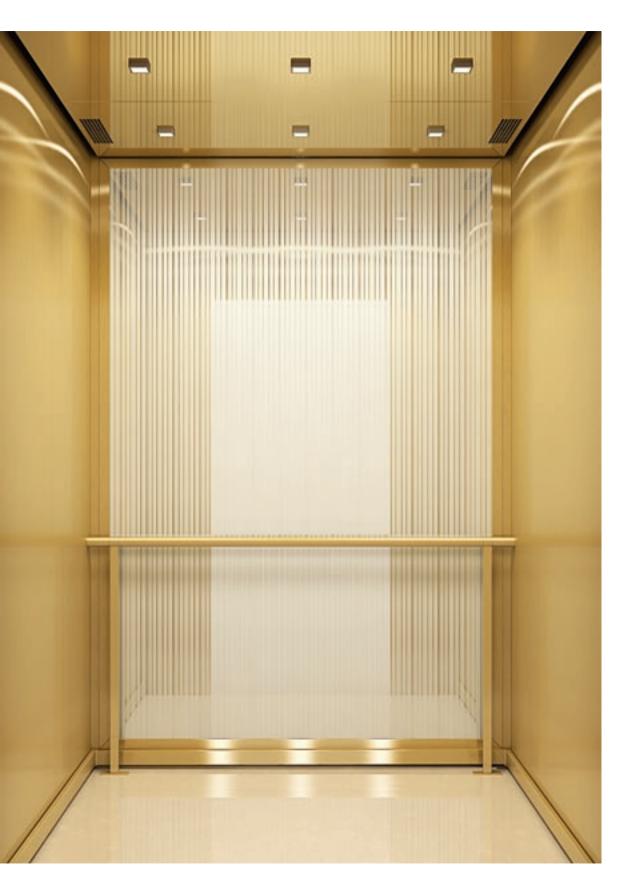

# NEW LUXURY

### ELEGANT INTERIORS THAT EVOKE A BYGONE ERA OF LUXURY THROUGH DETAILING

The richness of patterns and textures combined with elegant contrasts – this is the world of New Luxury, where past and present come together to create exceptional spaces. Brushed or mirrored stainless steel, wood laminate or colored glass with a choice of patterns combine to create subtle yet rich car interiors. These exclusive designs bring the magic of a bygone era with a modern twist to luxury hotels and residential buildings, as well as to high-end office spaces.

### PRECIOUS INDULGENCE

◀

Gold and white finishes complement each other to create a bold, sumptuous ambience that indulges the senses.

#### A GOLDEN TOUCH 🔻

Golden tones contrast with dark glass or steel finishes to create stylishly elegant interiors. This is classic luxury with a modern twist.

◀