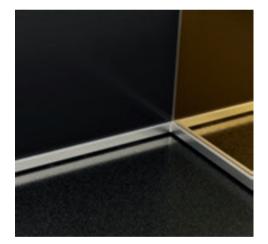

#### CLASSIC CONTRAST

Classic stainless steel with an innovative twist – patterned and brushed steel walls contrast with metal finishes, adding depth and detail.

#### REFLECTIVE AND REWARDING

Painted and stainless steel wall materials combine to produce modern interiors that are simultaneously functional and beautiful.

#### A SUBTLE TOUCH OF CLASS 🔺

Rich yet discreet finishes that make a strong visual statement while creating a sophisticated, elegant interior that rewards and inspires.