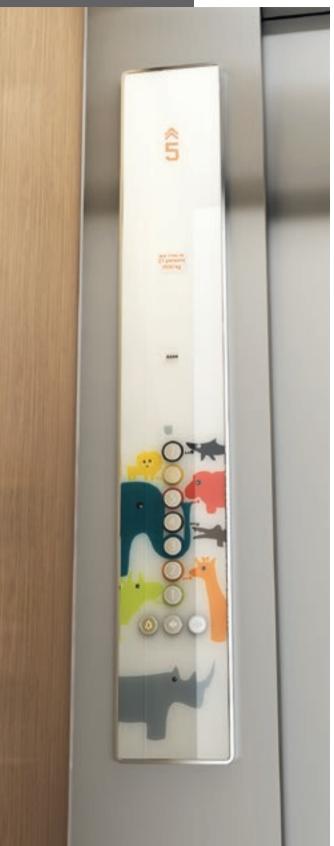

### ACCESSIBLE AND FUN

Innovative car operating panels with colorful animal patterns make it easy and fun for children to find their floor. KONE also offers operating panels with enlarged numbers that are easy for elderly residents to use.