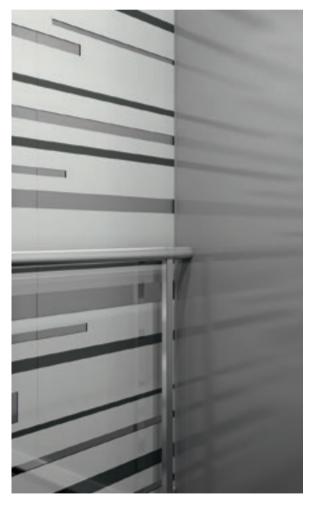

### SOPHISTICATED, CAPTIVATING INTERIORS THAT REFLECT, REWARD, AND INSPIRE

Industrial Chic takes its inspiration from the cool sophistication of industrial design to create harmonious interiors that draw the eye in. Colored, stainless, printed, and brushed steel blend with modern lighting. These chic, functional designs speak volumes, but with a cool, quiet voice, and are the perfect match for sleek and modern interiors in both residential and commercial buildings.

#### CLASSIC CONTRAST

Classic stainless steel with an innovative twist – patterned and brushed steel walls contrast with metal finishes, adding depth and detail.

#### REFLECTIVE AND REWARDING

Painted and stainless steel wall materials combine to produce modern interiors that are simultaneously functional and beautiful.