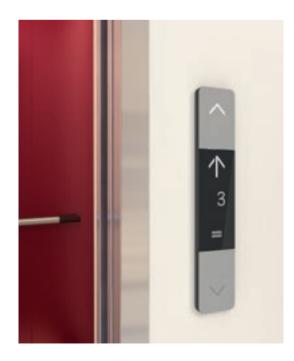

#### EASY TO USE, INSIDE AND OUT

From the car interior to the accompanying landing control panel, Modern Simplicity cars are designed to make the elevator experience a simple and enjoyable one.