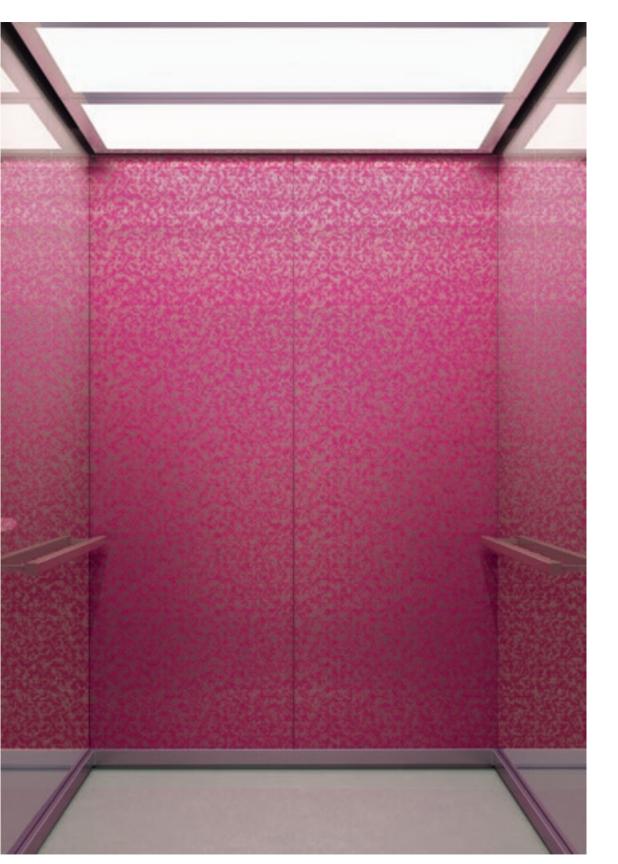

# NOUVEAU GLAMOUR

#### STRIKING, BOLD INTERIORS THAT DELIVER A WOW EFFECT EVERY TIME

Cool colors and bold design elements are brought together in the Nouveau Glamour collection to create a stunning visual impact. Brushed or mirrored stainless steel, or innovative printed 3D glass wall finishes combine with cool stone flooring to bring the interior alive. These contemporary, vivid designs will both captivate and delight in upscale office buildings, retail environments, and hotels where you want to create a wow effect with every elevator ride.

#### DEPTH AND DIMENSION 🔺

Stunning patterned glass with a unique 3D effect helps to create a striking and memorable visual impact.

## MORE THAN MEETS A THE EYE

Strong visual elements and bold color combinations create a real wow factor.

#### ALIVE WITH LIGHT

The play of subtle diffusion lighting on patterned matt-glass finishes brings the interior alive with dramatic detail that demands attention.