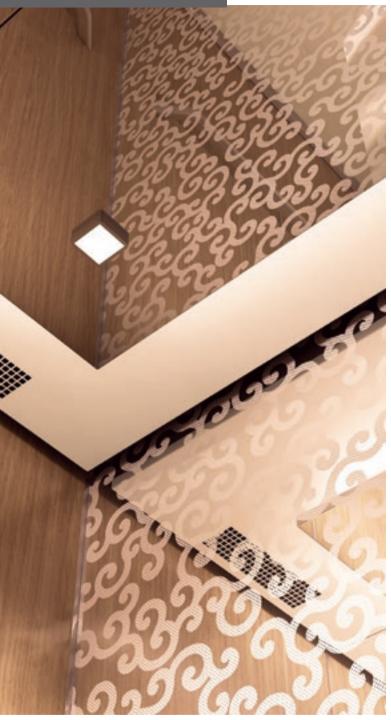

# NOUVEAU GLAMOUR

#### STRIKING, BOLD INTERIORS THAT DELIVER A WOW EFFECT EVERY TIME

Cool colors and bold design elements are brought together in the Nouveau Glamour collection to create a stunning visual impact. Brushed or mirrored stainless steel, or innovative printed 3D glass wall finishes combine with cool stone flooring to bring the interior alive. These contemporary, vivid designs will both captivate and delight in upscale office buildings, retail environments, and hotels where you want to create a wow effect with every elevator ride.

#### NOUVEAU GLAMOUR

#### DEPTH AND DIMENSION 🔺

Stunning patterned glass with a unique 3D effect helps to create a striking and memorable visual impact.