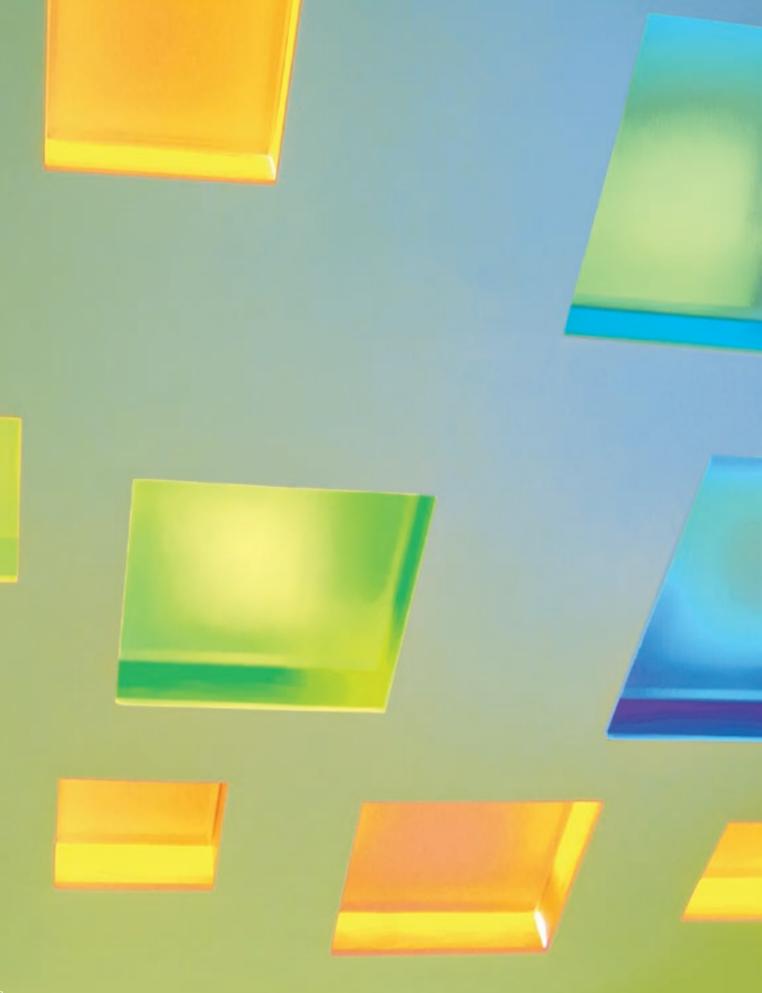

#### STRIKING, BOLD INTERIORS THAT DELIVER A WOW EFFECT EVERY TIME

Cool colors and bold design elements are brought together in the Nouveau Glamour collection to create a stunning visual impact. Brushed or mirrored stainless steel, or innovative printed 3D glass wall finishes combine with cool stone flooring to bring the interior alive. These contemporary, vivid designs will both captivate and delight in upscale office buildings, retail environments, and hotels where you want to create a wow effect with every elevator ride.

#### DEPTH AND DIMENSION 🔺

Stunning patterned glass with a unique 3D effect helps to create a striking and memorable visual impact.

## MORE THAN MEETS A THE EYE

Strong visual elements and bold color combinations create a real wow factor.

#### ALIVE WITH LIGHT

The play of subtle diffusion lighting on patterned matt-glass finishes brings the interior alive with dramatic detail that demands attention.