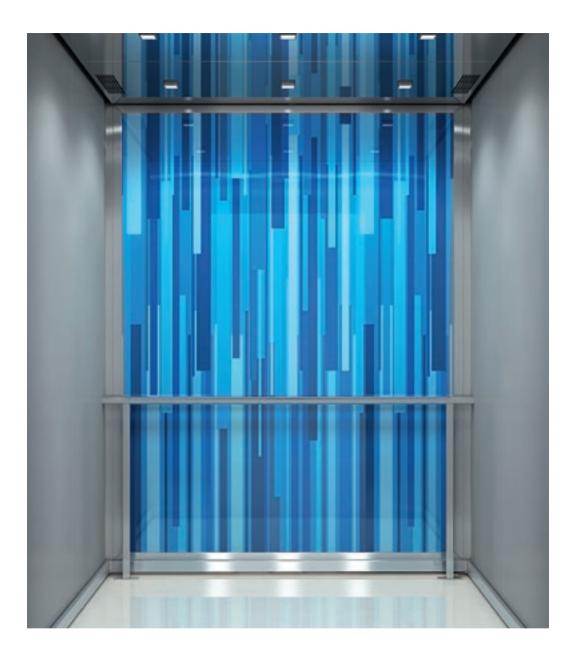

# NOUVEAU GLAMOUR

#### STRIKING, BOLD INTERIORS THAT DELIVER A WOW EFFECT EVERY TIME

Cool colors and bold design elements are brought together in the Nouveau Glamour collection to create a stunning visual impact. Brushed or mirrored stainless steel, or innovative printed 3D glass wall finishes combine with cool stone flooring to bring the interior alive. These contemporary, vivid designs will both captivate and delight in upscale office buildings, retail environments, and hotels where you want to create a wow effect with every elevator ride.

#### NOUVEAU GLAMOUR

#### DEPTH AND DIMENSION 🔺

Stunning patterned glass with a unique 3D effect helps to create a striking and memorable visual impact.