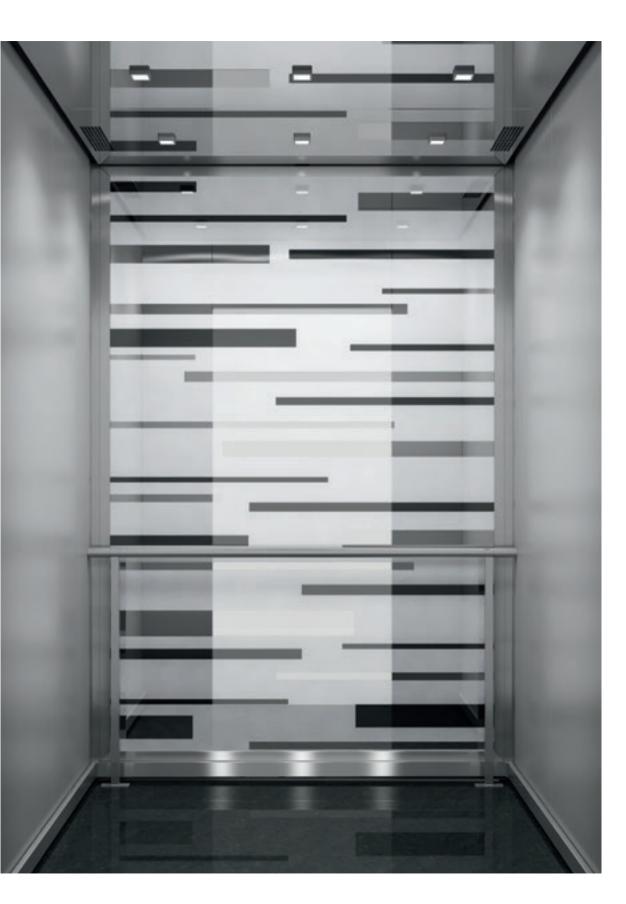

#### RICH, TIMELESS DESIGNS THAT BALANCE THE NATURAL WITH THE MODERN

A collection of sophisticated, timeless designs that marry the old and the new to produce a warm, harmonious environment. The Classic Chic collection blends patterned laminate, glass, or stainless steel wall materials with composite stone flooring. These rich car interiors balance natural materials and modern design techniques to create a classic yet modern elevator that perfectly complements stylish residential and commercial buildings.

#### AMBIENCE THROUGH VARIETY

The contrast of laminate finishes with etched steel adds an extra level of detail and sophistication, creating a unique ambience.

#### HARMONIOUS AND SPACIOUS

As well as tying the interior design together, visual effects are used to create a feeling of spaciousness and freedom inside the car.