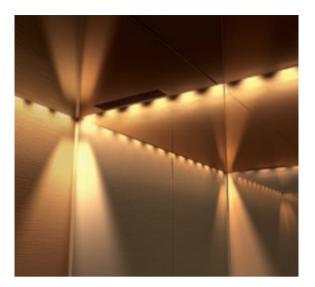

#### ORGANIC DESIGNS FOR A NOSTALGIC YET PROGRESSIVE LOOK AND FEEL

Warm, earthy colors and the beauty of natural materials are enhanced with a modern twist to create car interiors that look to the past to create the future. Cool Vintage brings together textured steel and laminate wall materials with innovative wall-washer LED lighting and user-friendly signalization. These flexible, functional designs are especially suitable for modernization projects and residential buildings with warm and welcoming interiors.

#### WARM AND WELCOMING

Textured laminates combine with innovative wallwasher lighting to create a pleasant, welcoming environment.