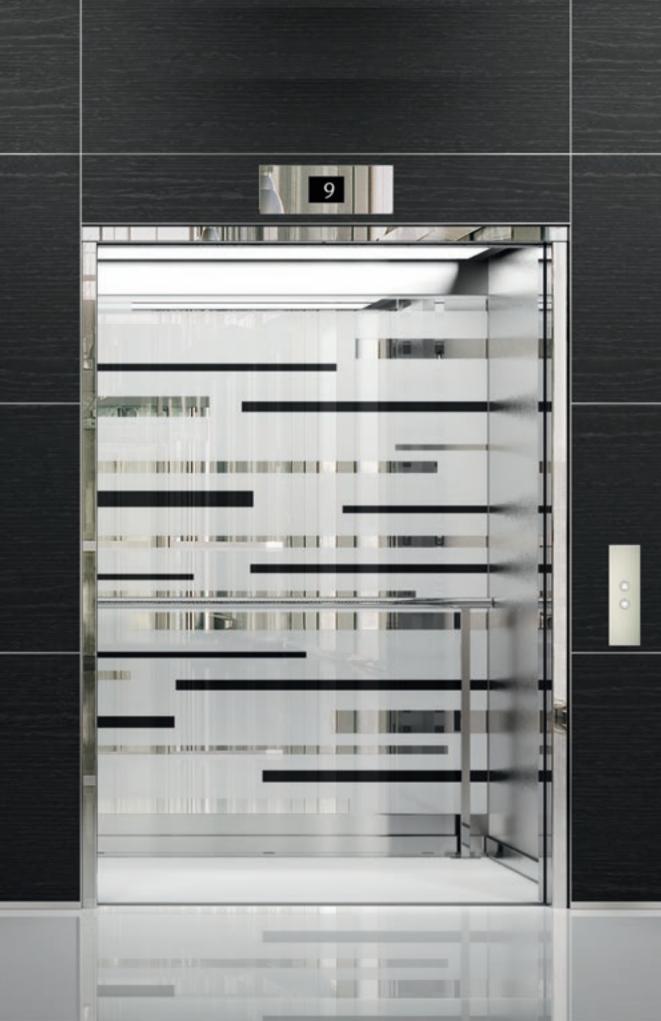

# NOUVEAU GLAMOUR

#### STRIKING, BOLD INTERIORS THAT DELIVER A WOW EFFECT EVERY TIME

Cool colors and bold design elements are brought together in the Nouveau Glamour collection to create a stunning visual impact. Brushed or mirrored stainless steel, or innovative printed 3D glass wall finishes combine with cool stone flooring to bring the interior alive. These contemporary, vivid designs will both captivate and delight in upscale office buildings, retail environments, and hotels where you want to create a wow effect with every elevator ride.

#### NOUVEAU GLAMOUR

#### DEPTH AND DIMENSION 🔺

Stunning patterned glass with a unique 3D effect helps to create a striking and memorable visual impact.