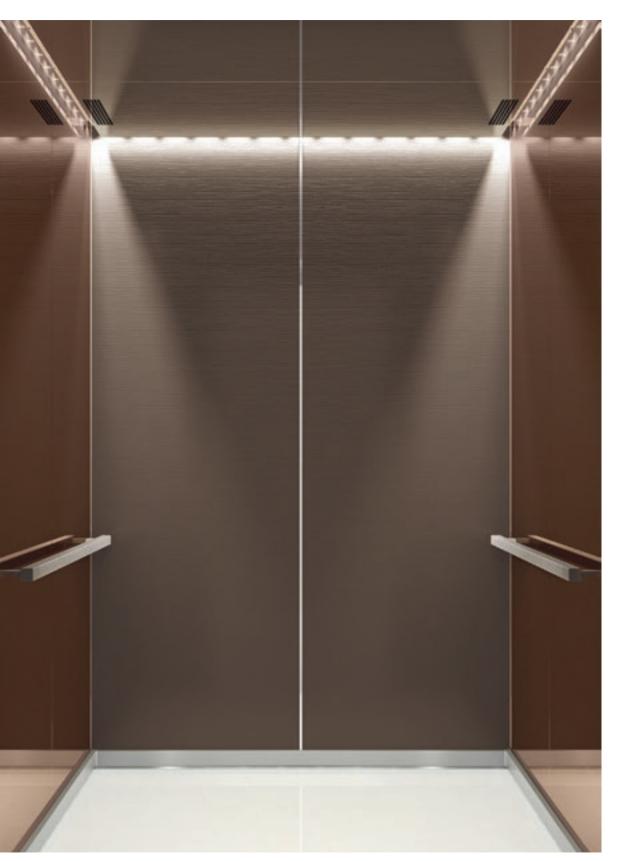

### SOPHISTICATED, CAPTIVATING INTERIORS THAT REFLECT, REWARD, AND INSPIRE

Industrial Chic takes its inspiration from the cool sophistication of industrial design to create harmonious interiors that draw the eye in. Colored, stainless, printed, and brushed steel blend with modern lighting. These chic, functional designs speak volumes, but with a cool, quiet voice, and are the perfect match for sleek and modern interiors in both residential and commercial buildings.

#### CLASSIC CONTRAST

Classic stainless steel with an innovative twist – patterned and brushed steel walls contrast with metal finishes, adding depth and detail.

#### REFLECTIVE AND REWARDING

Painted and stainless steel wall materials combine to produce modern interiors that are simultaneously functional and beautiful.