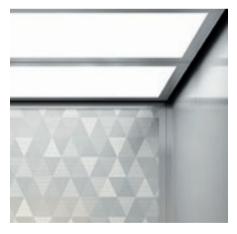

#### STRIKING, BOLD INTERIORS THAT DELIVER A WOW EFFECT EVERY TIME

Cool colors and bold design elements are brought together in the Nouveau Glamour collection to create a stunning visual impact. Brushed or mirrored stainless steel, or innovative printed 3D glass wall finishes combine with cool stone flooring to bring the interior alive. These contemporary, vivid designs will both captivate and delight in upscale office buildings, retail environments, and hotels where you want to create a wow effect with every elevator ride.

#### DEPTH AND DIMENSION 🔺

Stunning patterned glass with a unique 3D effect helps to create a striking and memorable visual impact.

#### ALIVE WITH LIGHT

The play of subtle diffusion lighting on patterned matt-glass finishes brings the interior alive with dramatic detail that demands attention.