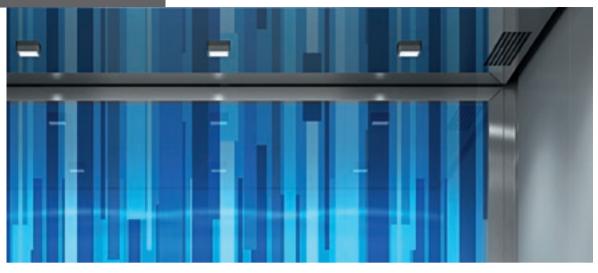

# NOUVEAU GLAMOUR

#### STRIKING, BOLD INTERIORS THAT DELIVER A WOW EFFECT EVERY TIME

Cool colors and bold design elements are brought together in the Nouveau Glamour collection to create a stunning visual impact. Brushed or mirrored stainless steel, or innovative printed 3D glass wall finishes combine with cool stone flooring to bring the interior alive. These contemporary, vivid designs will both captivate and delight in upscale office buildings, retail environments, and hotels where you want to create a wow effect with every elevator ride.

#### ALIVE WITH LIGHT

The play of subtle diffusion lighting on patterned matt-glass finishes brings the interior alive with dramatic detail that demands attention.