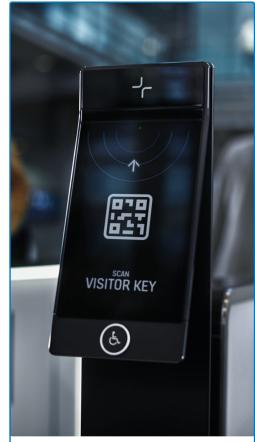

## **ADAPTABILITY**

- Offers flexibility to accommodate the demands based on future needs of building
- Direct call to home floor by swiping your access key or mobile key
- Easy and fast to operate even at peak hours to manage high traffic efficiently